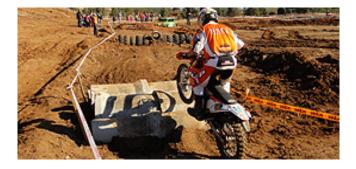

## Turkey Hardenduro

Enduro between Taurus Mountains and Mediterraneo

Turkey is a paradise for Enduro riders. Our base is situated in Fethiye, directly at the cost of Mediterranean See. We can practice Enduro riding here all year long. Certainly it might be quite hot in July and August. The local motor club organized in 2010 and 2011 races to the Enduro World Championship in this area. You need only two words to describe the Enduro area: ingenious and no limits! It is not a dream, it is real: You see a mountain at the horizon and you decide to climb it with your bike and this is exactly what you will do !!